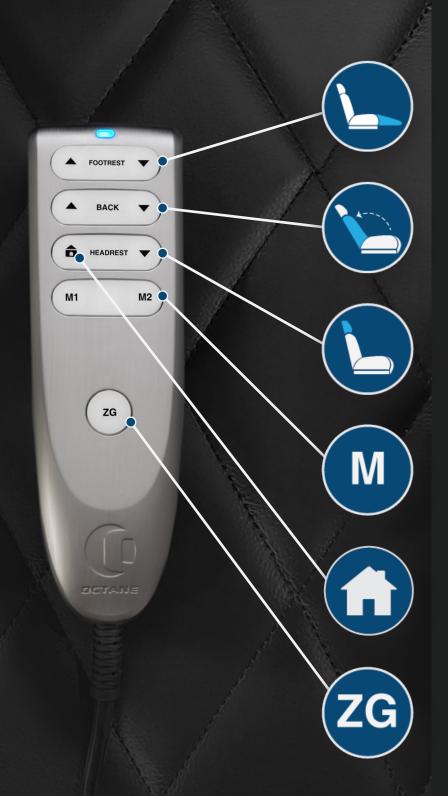

#### MOTORIZED FOOTREST

Automatically raise and lower the footrest to your desired position.

## MOTORIZED BACKREST

Automatically recline the backrest to an unlimited number of positions at the simple touch of a button.

### MOTORIZED HEADREST

Adjust the headrest for optimal head & neck relief.

#### MEMORY BUTTONS

There are two memory buttons that allow you to save your preferred chair positions.

# HOME BUTTON

Simply press and hold to initiate and return the recliner to the fully upright position.

## ZERO GRAVITY

One push ZG button that automatically places the chair in the preset zero gravity position for optimal health and wellness benefits.